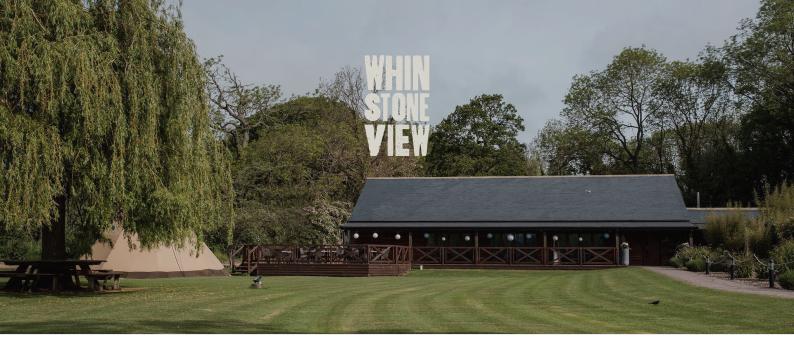

## PRIVATE BARN HIRE

Our large, rustic barn has plenty of space inside and out. It has its own bar and dance floor (which can also be used for extra seating or space for a band/musician). The French doors and veranda look out onto the lawn and willow tree.