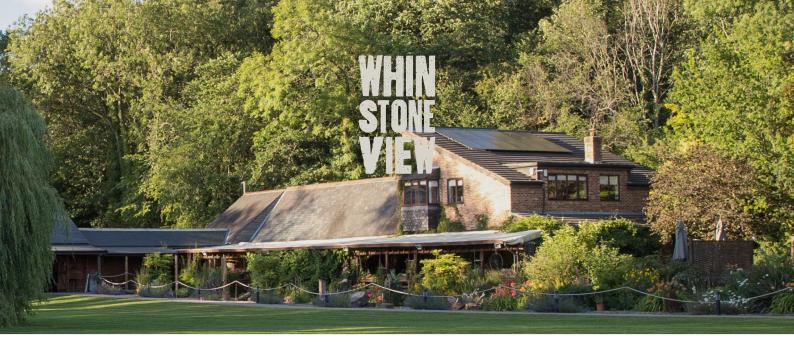

## PRIVATE DINING ROOM

The private dining room is located on the first floor above the bistro and is accessed by a staircase. It's great for gatherings of 10 to 44 guests and overlooks our grounds and terrace area.